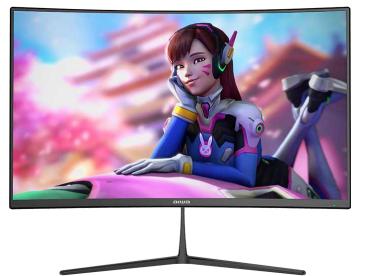

### MD270C-E MZ270C-E MD320C-E MZ320C-E

Type: Curved MonitorSize: 27", 31.5" Color: Black Resolution & Refresh Rate: 1920\*1080@144Hz, 1920\*1080@165Hz, 1920\*1080@240Hz, 2560\*1440@15Hz, 2560\*1440@144Hz, 2560\*1440@165Hz