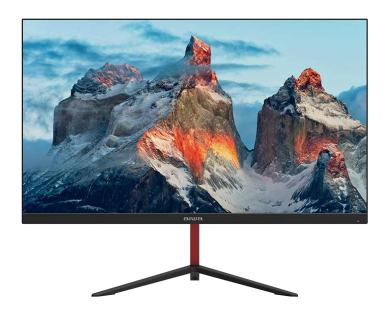

### MF2209-B MF2409-B MF2709-B

Type: Flat MonitorSize: 21.5", 23.6"/23.8", 27" Color: Black Resolution & Refresh Rate: 1920\*1080@75Hz 1920\*1080@144Hz, 1920\*1080@240Hz 2560\*1440@75Hz, 2560\*1440@144Hz, 2560\*1440@165Hz